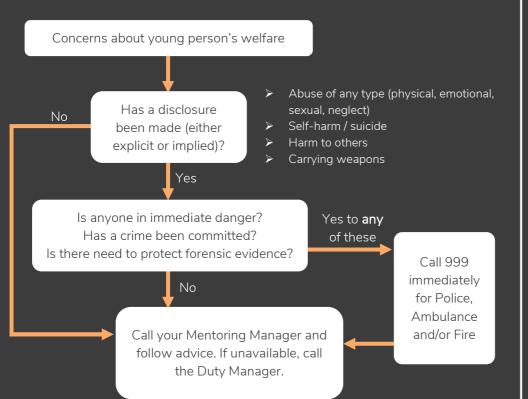

## SAFEGUARDING FLOW CHART FOR MENTORS

#### **TOP SAFEGUARDING GUIDELINES**

- Make sure you have your mobile phone with you when meeting your mentee.
- Meet in an open environment where you can clearly see and be seen by other people.
- Activities with your mentee should use public transport. If a car is needed, please get written consent from the parent/carer.
- Have healthy boundaries: do not contact your mentee after 9pm and do not accept calls after 9pm.
- Remember that you cannot promise to keep secrets. Young people have a right to a safe space where their privacy is protected. However, this right to privacy must be breached if you have a concern around the mentees wellbeing.
- If you suspect, or have any concerns, that your mentee is being abused, report it to XLP. It is not your responsibility to decide whether or not abuse is taking place, it **IS** you responsibility to pass on any concerns you have, even if the mentee has not made a disclosure.